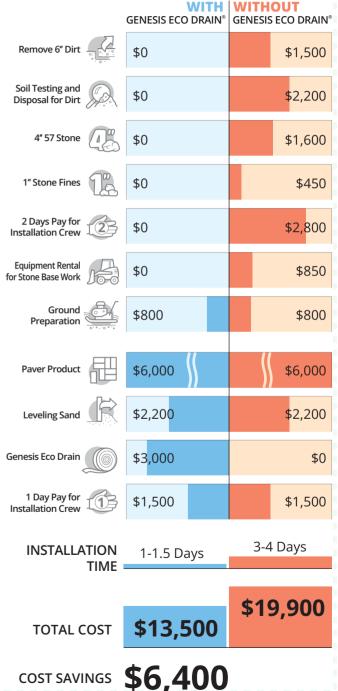

#### PAVER INSTALLATION COST

\*Based on 1500 sq ft Install. Prices noted below are industry averages across all 50 states.