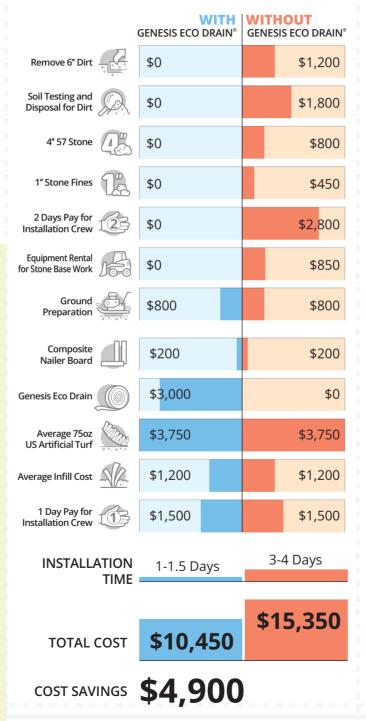

# ARTIFICIAL TURF

\*Based on 1500 sq ft Install. Prices noted below are industry averages across all 50 states.